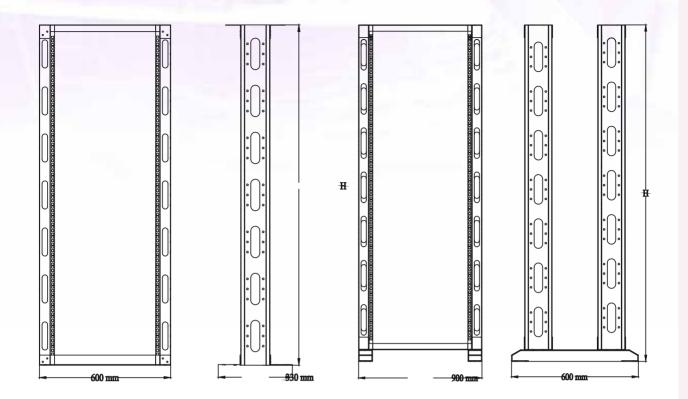

## Standard Size Availability:

| Height          | Model No.   |              |              |
|-----------------|-------------|--------------|--------------|
|                 | Fixed Frame | Single Frame | Double Frame |
| 36U ( 1744 mm ) | RS-OPF-36.X | RS-OPS-36.X  | RS-OPDS-36.X |
| 42U ( 2011 mm ) | RS-OPF-42.X | RS-OPS-42.X  | RS-OPDS-42.X |
| 47U ( 2233 mm ) | RS-OPF-47.X | RS-OPS-47.X  | RS-OPDS-47.X |