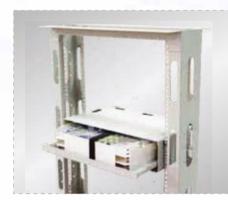

#### **Features:**

- Innovative Design for Complex Cable management.
- Frame is designed to be rigid and light Weight .
- Large Cut outs are provided in the Frame to enable easy cable management through them.
- Mounting angles provided with 19" universal Hole Pattern.
- RS Rack is offered in 3 designs ; Fixed Frame , Single Frame & Double Frame .
- Frame is manufactured from 1.5 mm Steel Sheets for main frame and 3.0 mm for Base.
- Frame is electrostatic powder coated in different RAL Colors.