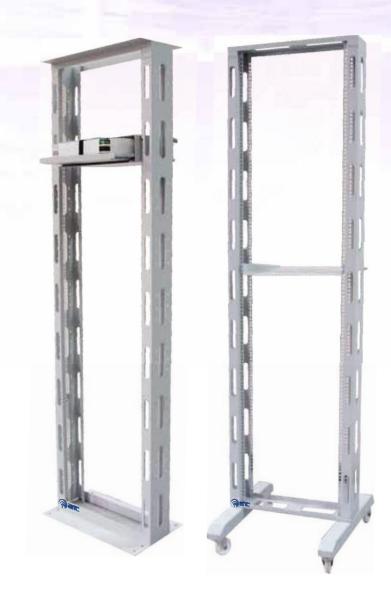

#### **Features:**

- Innovative Design for Complex Cable management.
- Frame is designed to be rigid and light Weight .
- Large Cut outs are provided in the Frame to enable easy cable management through them.
- Mounting angles provided with 19" universal Hole Pattern.
- RS Rack is offered in 3 designs ; Fixed Frame , Single Frame & Double Frame .
- Frame is manufactured from 1.5 mm Steel Sheets for main frame and 3.0 mm for Base.
- Frame is electrostatic powder coated in different RAL Colors.

## Standard Size Availability:

| Height          | Model No.   |              |              |
|-----------------|-------------|--------------|--------------|
|                 | Fixed Frame | Single Frame | Double Frame |
| 36U ( 1744 mm ) | RS-OPF-36.X | RS-OPS-36.X  | RS-OPDS-36.X |
| 42U ( 2011 mm ) | RS-OPF-42.X | RS-OPS-42.X  | RS-OPDS-42.X |
| 47U ( 2233 mm ) | RS-OPF-47.X | RS-OPS-47.X  | RS-OPDS-47.X |